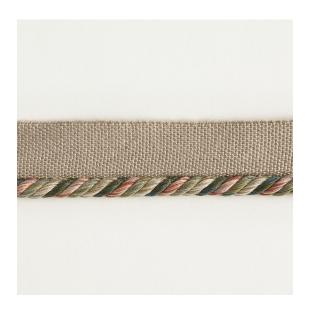

## 502 Flanged Cord

## Reference: 502/05A

Flanged Cord can be sewn into furniture at the fabric joins or into the edge of curtains and cushions to give a refined, tailored edge. Tip: Combine with wide or narrow braids for a more decorative finish.

| Colourway             | Composition                  | Use                 | Style           | Trimmings<br>Size |
|-----------------------|------------------------------|---------------------|-----------------|-------------------|
| Verdigris 4<br>colour | 100%<br>mercerised<br>cotton | Sofa/Chair,Cushions | Flanged<br>Cord | Diam 0.5cm        |