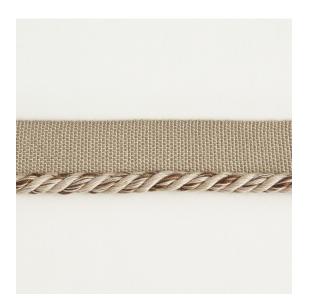

## **Reference:** 502/03

Flanged Cord can be sewn into furniture at the fabric joins or into the edge of curtains and cushions to give a refined, tailored edge. Tip: Combine with wide or narrow braids for a more decorative finish.

| Colourway           | Composition                  | Use                 | Style           | Trimmings<br>Size |
|---------------------|------------------------------|---------------------|-----------------|-------------------|
| Manilla 2<br>colour | 100%<br>mercerised<br>cotton | Sofa/Chair,Cushions | Flanged<br>Cord | Diam 0.5cm        |