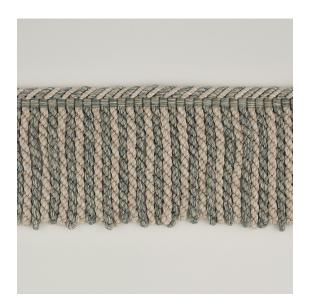

## 500 Bullion Fringe

## **Reference:** 500/07

Made to measure, Bullion fringe is available in different weights and thicknesses, and can be used to jazz up the bottom of a sofa, the circumference of an ottoman box, on a pelmet or a leading edge or even a tablecloth.

| Colourway | Composition                  | Use                | Style             | Trimmings<br>Size | Bullion<br>Size |
|-----------|------------------------------|--------------------|-------------------|-------------------|-----------------|
| Azure     | 100%<br>mercerised<br>cotton | Sofa/Chair,Pelmets | Bullion<br>Fringe | 1cm Diam          | 18cm            |