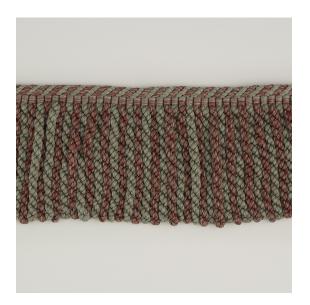

## **Reference:** 500/06

Made to measure, Bullion fringe is available in different weights and thicknesses, and can be used to jazz up the bottom of a sofa, the circumference of an ottoman box, on a pelmet or a leading edge or even a tablecloth.

| Colourway | Composition                  | Use                | Style             | Trimmings<br>Size | Bullion<br>Size |
|-----------|------------------------------|--------------------|-------------------|-------------------|-----------------|
| Celadon   | 100%<br>mercerised<br>cotton | Sofa/Chair,Pelmets | Bullion<br>Fringe | 1cm Diam          | 18cm            |