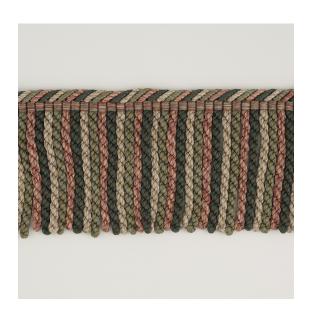

500 Bullion Fringe

Reference: 500/05A

Made to measure, Bullion fringe is available in different weights and thicknesses, and can be used to jazz up the bottom of a sofa, the circumference of an ottoman box, on a pelmet or a leading edge or even a tablecloth.

| Colourway             | Composition                  | Use                | Style             | Trimmings<br>Size | Bullion<br>Size |
|-----------------------|------------------------------|--------------------|-------------------|-------------------|-----------------|
| Verdigris 4<br>colour | 100%<br>mercerised<br>cotton | Sofa/Chair,Pelmets | Bullion<br>Fringe | 1cm Diam          | 18cm            |