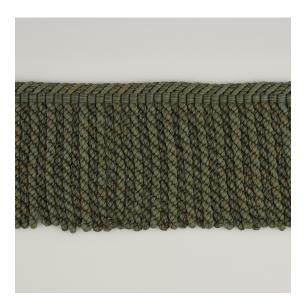

## **Reference:** 500/05

Made to measure, Bullion fringe is available in different weights and thicknesses, and can be used to jazz up the bottom of a sofa, the circumference of an ottoman box, on a pelmet or a leading edge or even a tablecloth.

| Colourway             | Composition                  | Use                | Style             | Trimmings<br>Size | Bullion<br>Size |
|-----------------------|------------------------------|--------------------|-------------------|-------------------|-----------------|
| Verdigris 2<br>colour | 100%<br>mercerised<br>cotton | Sofa/Chair,Pelmets | Bullion<br>Fringe | 1cm Diam          | 18cm            |