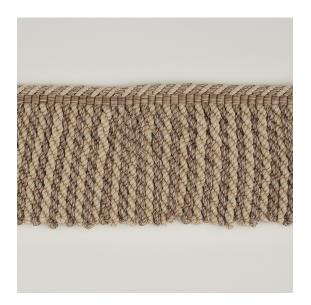

## Reference: 500/03A

Made to measure, Bullion fringe is available in different weights and thicknesses, and can be used to jazz up the bottom of a sofa, the circumference of an ottoman box, on a pelmet or a leading edge or even a tablecloth.

| Colourway           | Composition                  | Use                | Style             | Trimmings<br>Size | Bullion<br>Size |
|---------------------|------------------------------|--------------------|-------------------|-------------------|-----------------|
| Manilla 3<br>colour | 100%<br>mercerised<br>cotton | Sofa/Chair,Pelmets | Bullion<br>Fringe | 1cm Diam          | 18cm            |