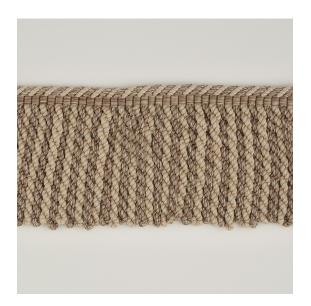

## 500 Bullion Fringe

## **Reference:** 500/03

Made to measure, Bullion fringe is available in different weights and thicknesses, and can be used to jazz up the bottom of a sofa, the circumference of an ottoman box, on a pelmet or a leading edge or even a tablecloth.

| Colourway           | Composition                  | Use                | Style             | Trimmings<br>Size | Bullion<br>Size |
|---------------------|------------------------------|--------------------|-------------------|-------------------|-----------------|
| Manilla 2<br>colour | 100%<br>mercerised<br>cotton | Sofa/Chair,Pelmets | Bullion<br>Fringe | 1cm Diam          | 18cm            |