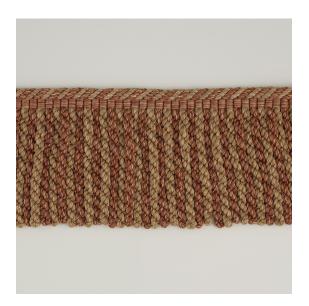

## **Reference:** 500/02

Made to measure, Bullion fringe is available in different weights and thicknesses, and can be used to jazz up the bottom of a sofa, the circumference of an ottoman box, on a pelmet or a leading edge or even a tablecloth.

| Colourway  | Composition                  | Use                | Style             | Trimmings<br>Size | Bullion<br>Size |
|------------|------------------------------|--------------------|-------------------|-------------------|-----------------|
| Terracotta | 100%<br>mercerised<br>cotton | Sofa/Chair,Pelmets | Bullion<br>Fringe | 1cm Diam          | 18cm            |