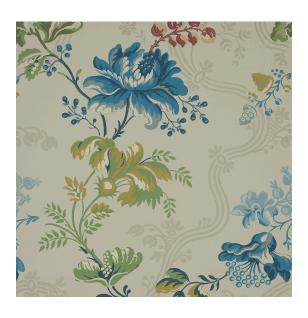

## Anna Maria

**Reference:** 616H/03

Taking its inspiration from an Anna Maria Garthwaite design from the 1700s, this wallpaper is a bold and vibrant multi-coloured floral design that adds a classic, stately feel to interiors. The original design has been exaggerated and enlarged to dramatic effect. Available in 3 colourways. Made in England, George Spencer Designs' hand block printed wallpapers have an exceptional handmade quality and stand-out depth of natural colour.