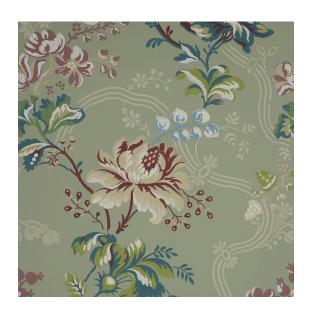

## Anna Maria

**Reference:** 616H/02

Taking its inspiration from an Anna Maria Garthwaite design from the 1700s, this wallpaper is a bold and vibrant multi-coloured floral design that adds a classic, stately feel to interiors. The original design has been exaggerated and enlarged to dramatic effect. Available in 3 colourways. Made in England, George Spencer Designs' hand block printed wallpapers have an exceptional handmade quality and stand-out depth of natural colour.