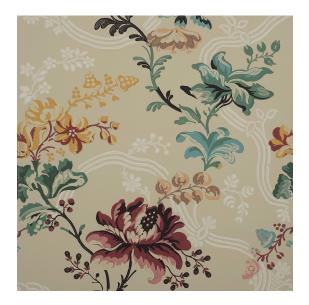

## Reference: 616H/01

Taking its inspiration from an Anna Maria Garthwaite design from the 1700s, this wallpaper is a bold and vibrant multi-coloured floral design that adds a classic, stately feel to interiors. The original design has been exaggerated and enlarged to dramatic effect. Available in 3 colourways. Made in England, George Spencer Designs' hand block printed wallpapers have an exceptional handmade quality and stand-out depth of natural colour.