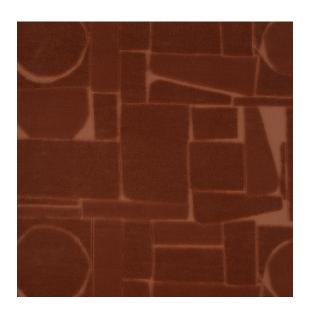

Chess

**Reference:** 3007F/06

A contemporary, abstract design featuring a patchwork pattern of irregularly sized geometric shapes. Piece dyed, the fabric has a reflective quality, which when exposed to light, creates interesting colour variations from shape to shape.