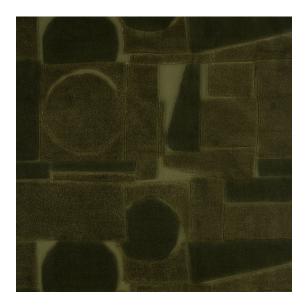

## **Reference:** 3007F/02

A contemporary, abstract design featuring a patchwork pattern of irregularly sized geometric shapes. Piece dyed, the fabric has a reflective quality, which when exposed to light, creates interesting colour variations from shape to shape.