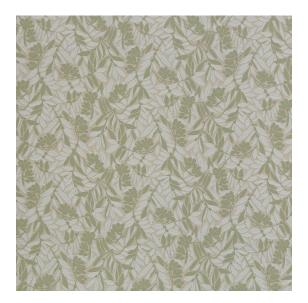

## **Reference:** 397/08

Taking its inspiration from the natural world, the new Willow collection from George Spencer Designs is a small-scale design featuring the delicate hanging leaves and pretty green foliage of the willow tree. Made from 100% cotton, it is available in 12 varied Autumnal colourways, bringing a breath of fresh air to interiors.

| Colourway       | Width | Composition | Use                                               | Style           | Material |
|-----------------|-------|-------------|---------------------------------------------------|-----------------|----------|
| Spring<br>Green | 140cm | 100% Cotton | Curtains,Light<br>upholstery,Medium<br>upholstery | Woven,Patterned | Cotton   |