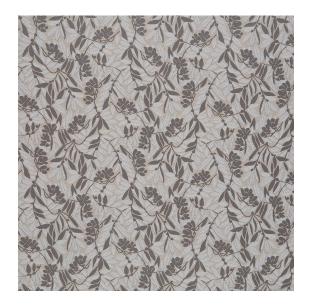

## **Reference:** 397/05

Taking its inspiration from the natural world, the new Willow collection from George Spencer Designs is a small-scale design featuring the delicate hanging leaves and pretty green foliage of the willow tree. Made from 100% cotton, it is available in 12 varied Autumnal colourways, bringing a breath of fresh air to interiors.

| Colourway | Width | Composition | Use                                               | Style           | Material |
|-----------|-------|-------------|---------------------------------------------------|-----------------|----------|
| Mineral   | 140cm | 100% Cotton | Curtains,Light<br>upholstery,Medium<br>upholstery | Woven,Patterned | Cotton   |