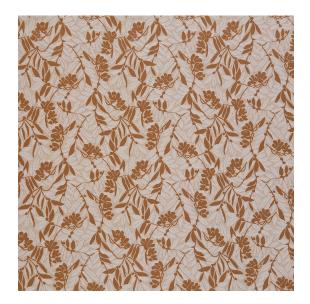

## **Reference:** 397/02

Taking its inspiration from the natural world, the new Willow collection from George Spencer Designs is a small-scale design featuring the delicate hanging leaves and pretty green foliage of the willow tree. Made from 100% cotton, it is available in 12 varied Autumnal colourways, bringing a breath of fresh air to interiors.

| Colourway | Width | Composition | Use                                               | Style           | Material |
|-----------|-------|-------------|---------------------------------------------------|-----------------|----------|
| Rust      | 140cm | 100% Cotton | Curtains,Light<br>upholstery,Medium<br>upholstery | Woven,Patterned | Cotton   |