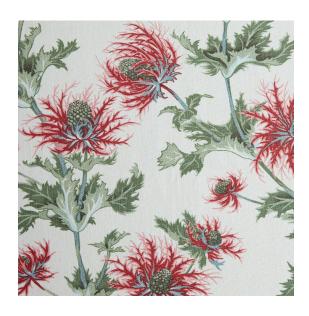

Thistle

Reference: 108L/03

Featuring the national flower of Scotland, Thistle is a classic floral design from George Spencer Designs' archive. Made from 100% linen, it is available in 3 colourways and is suitable for curtains and light to medium upholstery.