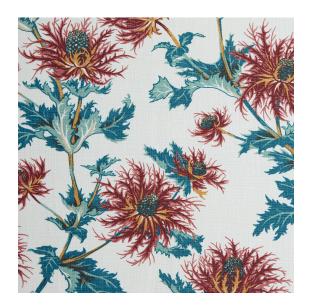

## Thistle

## Reference: 108L/01

Featuring the national flower of Scotland, Thistle is a classic floral design from George Spencer Designs' archive. Made from 100% linen, it is available in 3 colourways and is suitable for curtains and light to medium upholstery.