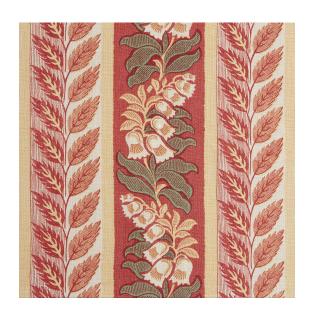

Suffolk Leaf

Reference: 103L/03

Inspired by Suffolk's expansive and green landscape, Suffolk Leaf features a repeating pattern of two vertical plant designs, one featuring an abstract floral. A favourite amongst George Spencer Designs' classics, it is suitable for curtains and light to medium upholstery. Available in 3 colourways.