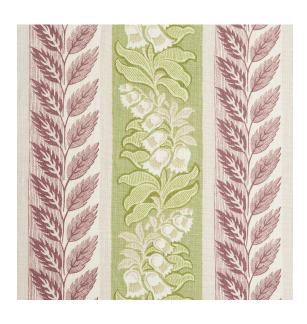

Suffolk Leaf

Reference: 103L/02

Inspired by Suffolk's expansive and green landscape, Suffolk Leaf features a repeating pattern of two vertical plant designs, one featuring an abstract floral. A favourite amongst George Spencer Designs' classics, it is suitable for curtains and light to medium upholstery. Available in 3 colourways.

| Colourway              | Width | Composition | Use                                               | Style             | Material | Repeat |
|------------------------|-------|-------------|---------------------------------------------------|-------------------|----------|--------|
| Pistachio<br>Aubergine | 140cm | 100% Linen  | Curtains,Light<br>upholstery,Medium<br>upholstery | Patterned,Printed | Linen    | 30cm   |