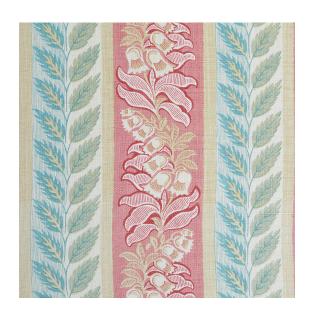

Suffolk Leaf

Reference: 103L/01

Inspired by Suffolk's expansive and green landscape, Suffolk Leaf features a repeating pattern of two vertical plant designs, one featuring an abstract floral. A favourite amongst George Spencer Designs' classics, it is suitable for curtains and light to medium upholstery. Available in 3 colourways.

| Colourway | Width | Composition | Use                                               | Style             | Material | Repeat |
|-----------|-------|-------------|---------------------------------------------------|-------------------|----------|--------|
| Rose Blue | 140cm | 100% Linen  | Curtains,Light<br>upholstery,Medium<br>upholstery | Patterned,Printed | Linen    | 30cm   |