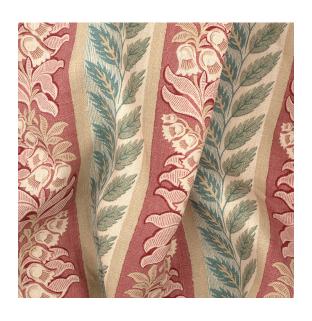

Suffolk Leaf

Reference: 103L

Inspired by Suffolk's expansive and green landscape, Suffolk Leaf features a repeating pattern of two vertical plant designs, one featuring an abstract floral. A favourite amongst George Spencer Designs' classics, it is suitable for curtains and light to medium upholstery. Available in 3 colourways.