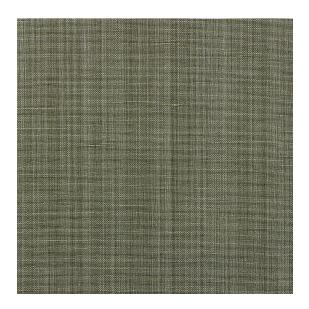

## Reference: 011L/12

A smart and sophisticated plain, Strie is one of George Spencer Designs' most enduring and popular fabrics. Available in a range of 34 colours, it is made from 79% linen and 21% silk. Suitable for curtains and light upholstery, it can also be used for walling.

| Colourway   | Width | Composition           | Use                          | Style       | Material   |
|-------------|-------|-----------------------|------------------------------|-------------|------------|
| French Blue | 140cm | 79% Linen,<br>21%Silk | Curtains,Light<br>upholstery | Plain,Woven | Linen,Silk |