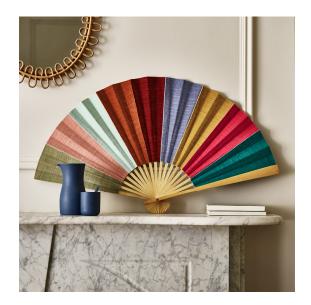

## Reference: 354

Spencer Velvet is one of the company's best-known collections: The go-to velvet for many interior designers, it features unique colours and a beautiful vintage finish and is available in a kaleidoscope of colours. Cleverly nuanced, they take their inspiration from Provence's sun-weathered buildings, with shades including Citron, Aquamarine, Pale Olive and Bleached Terracotta, perfect for both contemporary and traditional interiors. Made from 100% cotton, 43 colourways.