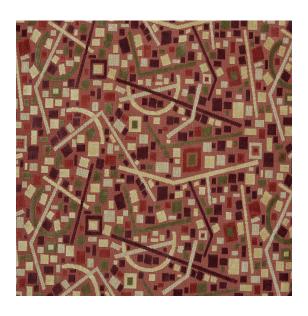

Snakes & Ladders

**Reference:** 396/02

Featuring a playful interwoven pattern of multi-sized, gridded squares combined with straight and serpentine lines, the Snakes & Ladders collection takes its inspiration from the classic board game. An epingle Jacquard-woven fabric, Snakes & Ladders is suitable for cushions and upholstery and comes in five colourways, from the rich red of Brick to the pale green of Eau de Nil.