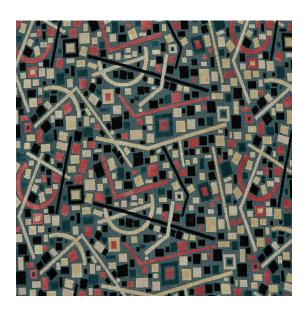

Snakes & Ladders

**Reference:** 396/01

Featuring a playful interwoven pattern of multi-sized, gridded squares combined with straight and serpentine lines, the Snakes & Ladders collection takes its inspiration from the classic board game. An epingle Jacquard-woven fabric, Snakes & Ladders is suitable for cushions and upholstery and comes in five colourways, from the rich red of Brick to the pale green of Eau de Nil.