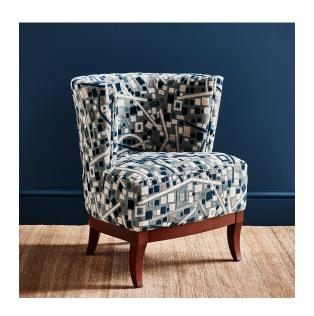

Snakes & Ladders

Reference: 396

Featuring a playful interwoven pattern of multi-sized, gridded squares combined with straight and serpentine lines, the Snakes & Ladders collection takes its inspiration from the classic board game. An epingle Jacquard-woven fabric, Snakes & Ladders is suitable for cushions and upholstery and comes in five colourways, from the rich red of Brick to the pale green of Eau de Nil.