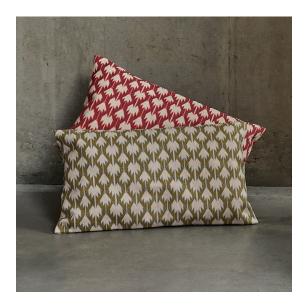

## Pumori

## Reference: ARF903

Part of the Kindred Collection designed in collaboration with A Rum Fellow, Pumori is inspired by and takes its name from the mountains of Nepal. Incorporating a simpler palette than the other designs within the range, Pumori comes in a choice of six colourways. Pumori was designed alongside Anusi, Brakka, Kasma and Nikal, all of which are interconnected through depth and vibrancy of colour.