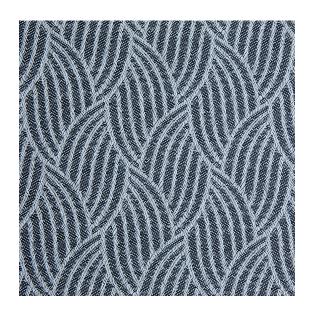

Palm Leaf

**Reference:** 387/07

Part of the Al Fresco Collection of outdoor fabrics, this design features a botanical pattern of overlapping leaves and is available in seven nature inspired colourways. This outdoor fabric is extremely soft, yet designed to withstand the extremes of weather, and is highly resistant to fading, stains, fungus and bacteria.