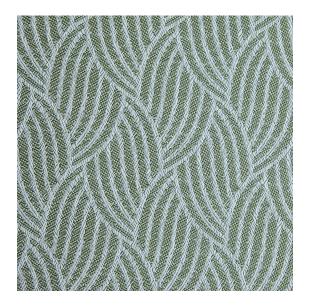

## Palm Leaf

## **Reference:** 387/06

Part of the Al Fresco Collection of outdoor fabrics, this design features a botanical pattern of overlapping leaves and is available in seven nature inspired colourways. This outdoor fabric is extremely soft, yet designed to withstand the extremes of weather, and is highly resistant to fading, stains, fungus and bacteria.