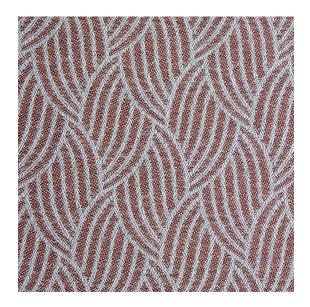

## Palm Leaf

## **Reference:** 387/05

Part of the Al Fresco Collection of outdoor fabrics, this design features a botanical pattern of overlapping leaves and is available in seven nature inspired colourways. This outdoor fabric is extremely soft, yet designed to withstand the extremes of weather, and is highly resistant to fading, stains, fungus and bacteria.