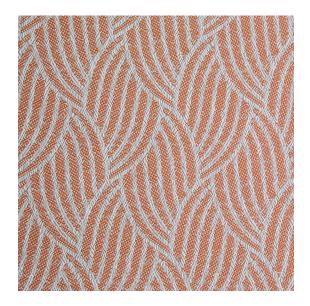

## Palm Leaf

## **Reference:** 387/04

Part of the Al Fresco Collection of outdoor fabrics, this design features a botanical pattern of overlapping leaves and is available in seven nature inspired colourways. This outdoor fabric is extremely soft, yet designed to withstand the extremes of weather, and is highly resistant to fading, stains, fungus and bacteria.