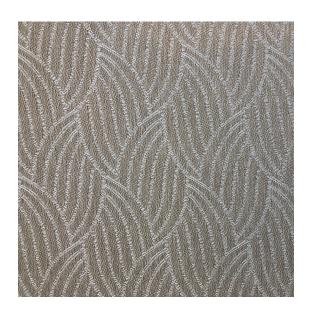

Palm Leaf

**Reference:** 387/02

Part of the Al Fresco Collection of outdoor fabrics, this design features a botanical pattern of overlapping leaves and is available in seven nature inspired colourways. This outdoor fabric is extremely soft, yet designed to withstand the extremes of weather, and is highly resistant to fading, stains, fungus and bacteria.