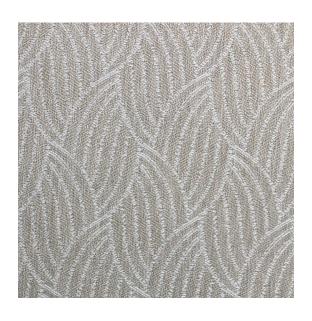

Palm Leaf

**Reference:** 387/01

Part of the Al Fresco Collection of outdoor fabrics, this design features a botanical pattern of overlapping leaves and is available in seven nature inspired colourways. This outdoor fabric is extremely soft, yet designed to withstand the extremes of weather, and is highly resistant to fading, stains, fungus and bacteria.