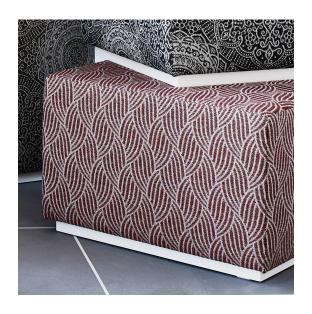

Palm Leaf

Reference: 387

Part of the Al Fresco Collection of outdoor fabrics, this design features a botanical pattern of overlapping leaves and is available in seven nature inspired colourways. This outdoor fabric is extremely soft, yet designed to withstand the extremes of weather, and is highly resistant to fading, stains, fungus and bacteria.