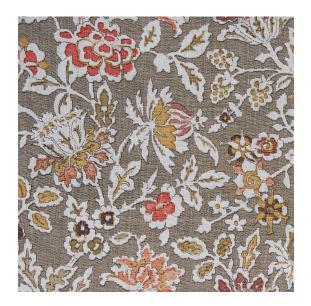

## **Reference:** 3004F/06

Inspired by traditional 18th century Palampore designs common in Indian cloth making, Palampore is a screen printed linen fabric which features a lively floral pattern. Available in six joyous colourways, it was rediscovered in Gainsborough's remarkable design archive and has been specially printed for George Spencer Designs.