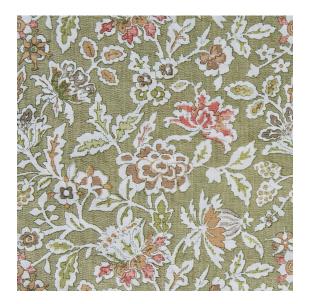

## **Reference:** 3004F/04

Inspired by traditional 18th century Palampore designs common in Indian cloth making, Palampore is a screen printed linen fabric which features a lively floral pattern. Available in six joyous colourways, it was rediscovered in Gainsborough's remarkable design archive and has been specially printed for George Spencer Designs.

| Colourway | Width | Composition | Use                                               | Style             | Material | Repeat |
|-----------|-------|-------------|---------------------------------------------------|-------------------|----------|--------|
| Artichoke | 137cm | 100% Linen  | Curtains,Light<br>upholstery,Medium<br>upholstery | Patterned,Printed | Linen    | 25cm   |