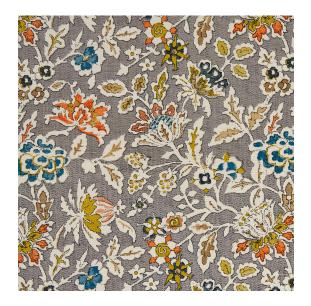

## **Reference:** 3004F/03

Inspired by traditional 18th century Palampore designs common in Indian cloth making, Palampore is a screen printed linen fabric which features a lively floral pattern. Available in six joyous colourways, it was rediscovered in Gainsborough's remarkable design archive and has been specially printed for George Spencer Designs.