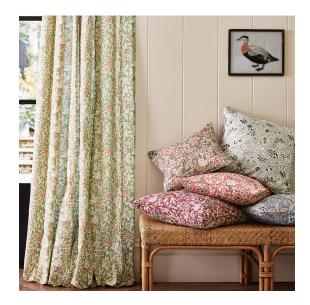

## Reference: 3004F

Inspired by traditional 18th century Palampore designs common in Indian cloth making, Palampore is a screen printed linen fabric which features a lively floral pattern. Available in six joyous colourways, it was rediscovered in Gainsborough's remarkable design archive and has been specially printed for George Spencer Designs.