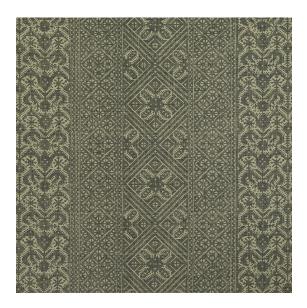

## **Reference:** 383/09

Inspired by a 1980's original from the George Spencer Designs' archive, Ottoman Stripe is a complex geometric rendered with great subtlety. The overall effect is warm and luxurious, perfect for light/medium upholstery, curtains, and cushions. It comes in nine co-ordinating colours, designed to be used separately or together.