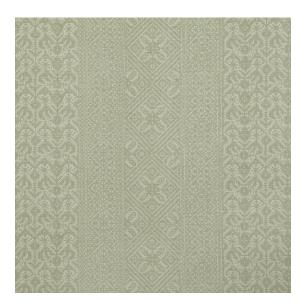

## **Reference:** 383/08

Inspired by a 1980's original from the George Spencer Designs' archive, Ottoman Stripe is a complex geometric rendered with great subtlety. The overall effect is warm and luxurious, perfect for light/medium upholstery, curtains, and cushions. It comes in nine co-ordinating colours, designed to be used separately or together.