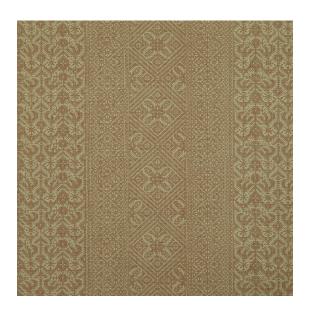

Ottoman Stripe

**Reference:** 383/06

Inspired by a 1980's original from the George Spencer Designs' archive, Ottoman Stripe is a complex geometric rendered with great subtlety. The overall effect is warm and luxurious, perfect for light/medium upholstery, curtains, and cushions. It comes in nine co-ordinating colours, designed to be used separately or together.