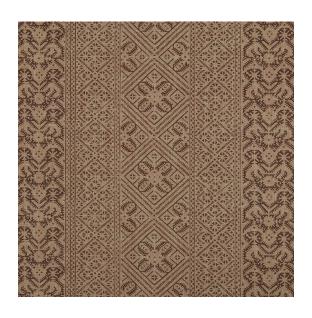

Ottoman Stripe

**Reference:** 383/05

Inspired by a 1980's original from the George Spencer Designs' archive, Ottoman Stripe is a complex geometric rendered with great subtlety. The overall effect is warm and luxurious, perfect for light/medium upholstery, curtains, and cushions. It comes in nine co-ordinating colours, designed to be used separately or together.