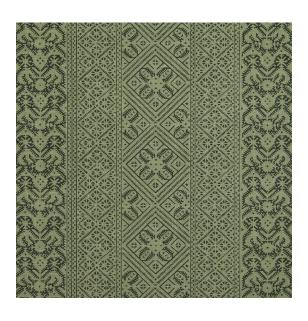

Ottoman Stripe

**Reference:** 383/04

Inspired by a 1980's original from the George Spencer Designs' archive, Ottoman Stripe is a complex geometric rendered with great subtlety. The overall effect is warm and luxurious, perfect for light/medium upholstery, curtains, and cushions. It comes in nine co-ordinating colours, designed to be used separately or together.