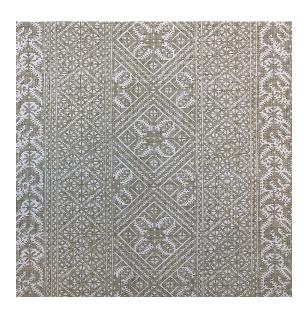

Ottoman Stripe

**Reference:** 383/03

Inspired by a 1980's original from the George Spencer Designs' archive, Ottoman Stripe is a complex geometric rendered with great subtlety. The overall effect is warm and luxurious, perfect for light/medium upholstery, curtains, and cushions. It comes in nine co-ordinating colours, designed to be used separately or together.