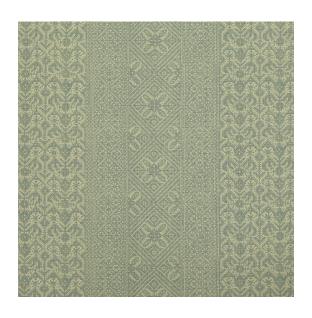

Ottoman Stripe

**Reference:** 383/02

Inspired by a 1980's original from the George Spencer Designs' archive, Ottoman Stripe is a complex geometric rendered with great subtlety. The overall effect is warm and luxurious, perfect for light/medium upholstery, curtains, and cushions. It comes in nine co-ordinating colours, designed to be used separately or together.