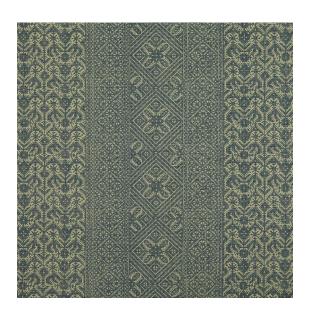

Ottoman Stripe

**Reference:** 383/01

Inspired by a 1980's original from the George Spencer Designs' archive, Ottoman Stripe is a complex geometric rendered with great subtlety. The overall effect is warm and luxurious, perfect for light/medium upholstery, curtains, and cushions. It comes in nine co-ordinating colours, designed to be used separately or together.