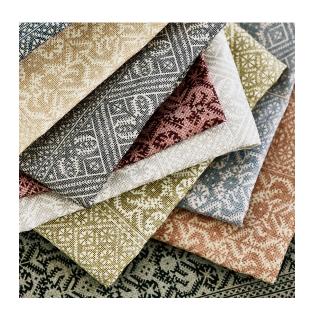

Ottoman Stripe

Reference: 383

Inspired by a 1980's original from the George Spencer Designs' archive, Ottoman Stripe is a complex geometric rendered with great subtlety. The overall effect is warm and luxurious, perfect for light/medium upholstery, curtains, and cushions. It comes in nine co-ordinating colours, designed to be used separately or together.