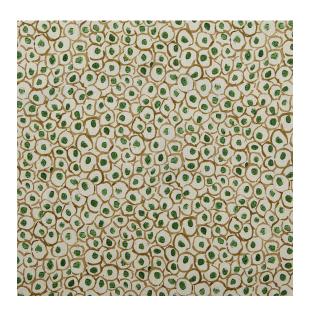

## Olive

**Reference:** 381/05

Olive is a charming cotton/linen that cleverly bridges classic and contemporary, with its freestyle organic design printed on a pale cream ground for a slightly vintage feel. The scale of the pattern and its carefully chosen colourways make Olive a great alternative to plain fabrics for light/medium upholstery as well as curtains and cushions.